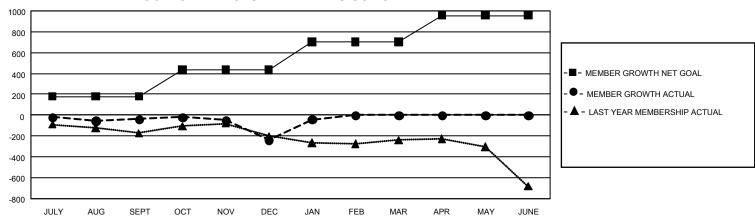

## GOALS AND ACTUAL MEMBERS CUMULATIVE

| DROPPED CLUBS: 11 |       | 366 CLUBS OF 696 ADDED 1<br>OR MORE NEW MEMBERS | GENDER DISTRIBUTION                  |                 |  |
|-------------------|-------|-------------------------------------------------|--------------------------------------|-----------------|--|
|                   |       |                                                 | MALE                                 | 10,028 (63.45%) |  |
|                   |       |                                                 | FEMALE                               | 5,776 (36.55%)  |  |
| DROPPED MEMBERS   |       |                                                 | NON BINARY                           | 0 (0.00%)       |  |
| DECEASED          | 168   |                                                 | PREFER NOT TO ANSWER                 | 1 (0.01%)       |  |
| CLUB CANCELLED    | 9     |                                                 | TOTAL FAMILY UNIT MEMBERS 2,         |                 |  |
| OTHER             | 1,124 | CLICK HERE FOR                                  |                                      |                 |  |
| TOTAL             | 1,301 | CUMULATIVE MEMBERSHIP DATA                      | FAMILY MEMBERS PAYING HALF DUES 1,5. |                 |  |

## GMT Constitutional Area 2, Group B

REPORT DOES NOT INCLUDE CLUBS IN UNDISTRICTED AREAS.

| Clubs                 |               |           |               | Members               |                         |                         |                                                    |
|-----------------------|---------------|-----------|---------------|-----------------------|-------------------------|-------------------------|----------------------------------------------------|
| RESULTS FOR 2022-2023 |               |           |               | RESULTS FOR 2022-2023 |                         |                         |                                                    |
| QUARTER               | NEW CLUB GOAL | NEW CLUBS | DROPPED CLUBS | QUARTER ME            | MBER GROWTH NET<br>GOAL | MEMBER GROWTH<br>ACTUAL | DROPPED MEMBERS<br>ACTUAL (including<br>transfers) |
| JULY/AUG/SEPT         | 9             | 4         | 4             | JULY/AUG/SEPT         | 180                     | 424                     | 403                                                |
| OCT/NOV/DEC           | 21            | 0         | 6             | OCT/NOV/DEC           | 255                     | 610                     | 744                                                |
| JAN/FEB/MAR           | 21            | 1         | 1             | JAN/FEB/MAR           | 270                     | 379                     | 154                                                |
| APR/MAY/JUNE          | 15            | 0         | 0             | APR/MAY/JUNE          | 250                     | 0                       | 0                                                  |