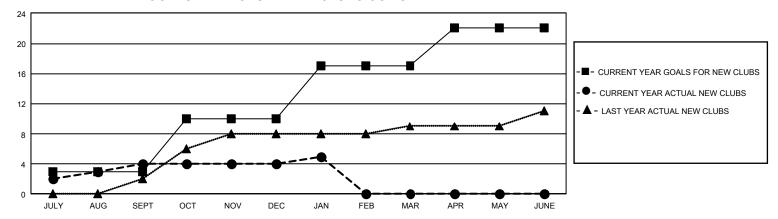

## GOALS AND ACTUAL NEW CLUBS CUMULATIVE

## GMT Constitutional Area 2, Group B

REPORT DOES NOT INCLUDE CLUBS IN UNDISTRICTED AREAS.

| Clubs                 |               |           |               | Members               |                         |                         |                                                    |
|-----------------------|---------------|-----------|---------------|-----------------------|-------------------------|-------------------------|----------------------------------------------------|
| RESULTS FOR 2022-2023 |               |           |               | RESULTS FOR 2022-2023 |                         |                         |                                                    |
| QUARTER               | NEW CLUB GOAL | NEW CLUBS | DROPPED CLUBS | QUARTER ME            | MBER GROWTH NET<br>GOAL | MEMBER GROWTH<br>ACTUAL | DROPPED MEMBERS<br>ACTUAL (including<br>transfers) |
| JULY/AUG/SEPT         | 9             | 4         | 4             | JULY/AUG/SEPT         | 180                     | 424                     | 403                                                |
| OCT/NOV/DEC           | 21            | 0         | 6             | OCT/NOV/DEC           | 255                     | 610                     | 744                                                |
| JAN/FEB/MAR           | 21            | 1         | 1             | JAN/FEB/MAR           | 270                     | 379                     | 154                                                |
| APR/MAY/JUNE          | 15            | 0         | 0             | APR/MAY/JUNE          | 250                     | 0                       | 0                                                  |